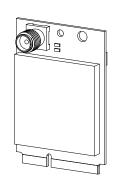

### **MECHANICAL DIMENSIONS**

#### **TECHNICAL DATA**

| Communication                 | GSM                   |
|-------------------------------|-----------------------|
| GSM bands                     | 900 MHz, 1,800 MHz    |
| Modem type                    | TELIT GL865-DUAL V3   |
| Antenna connection point      | SMA                   |
| Power supply                  | 3.3 V DC ±5 %         |
| Maximum consumption           | 250 mA                |
| Other                         |                       |
| Control signals               | LVTTL                 |
| Connection points             | miniPCle              |
| Ingress protection rate       | IP00                  |
| Operating temperature range   | -20 °C to 70 °C       |
| Maximum ambient humidity      | < 95 % non-condensing |
| Weight                        | 10 g                  |
| Module dimensions (w × h × d) | (30 × 44 × 14) mm     |