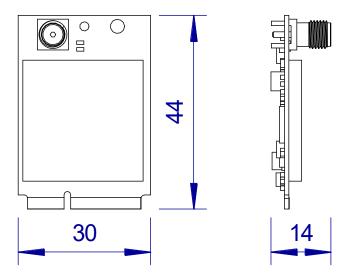

### **INDICATION**

Indication of the module power supply and its status is provided by LEDs located next to the antenna.

| Number | LED colour | Significance     |
|--------|------------|------------------|
| 1      | Green      | LED state        |
| 2      | White      | LED power supply |

Their meaning is as follows:

| LED    | Light                        | Significance                                    |
|--------|------------------------------|-------------------------------------------------|
| Power  | LED off                      | The module is not powered                       |
| supply | LED on                       | The module is powered                           |
| Status | Blinking in intervals of 1 s | The module is not registered in the GSM network |
|        | Blinking in intervals of 3 s | The module is registered in the GSM network     |